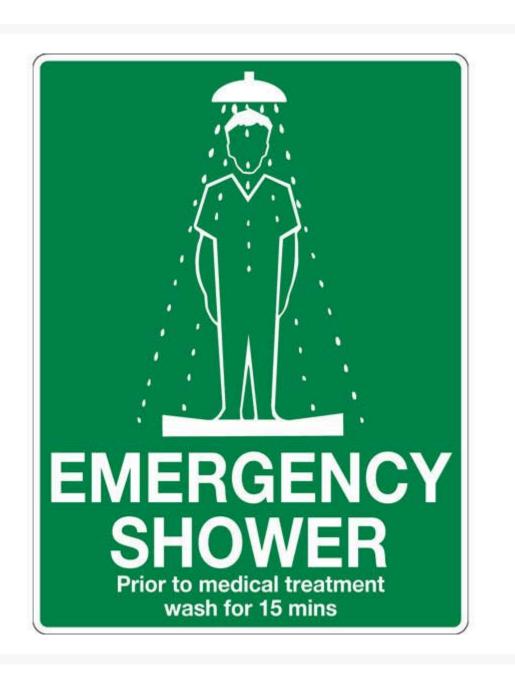

# **Description**

Emergency Information Signs. Emergency Signs indicate the nearest location of emergency equipment such as First Aid Kits, Eye Wash Stations and Emergency Showers. These signs can also provide directions to emergency related facilities (Exits, First Aid, Safety equipment etc.). They may also contains instructions for handling a specific emergency. Features a white symbol and/or text on a green background. Emergency Information Signs must comply to AS 1319 regulations.