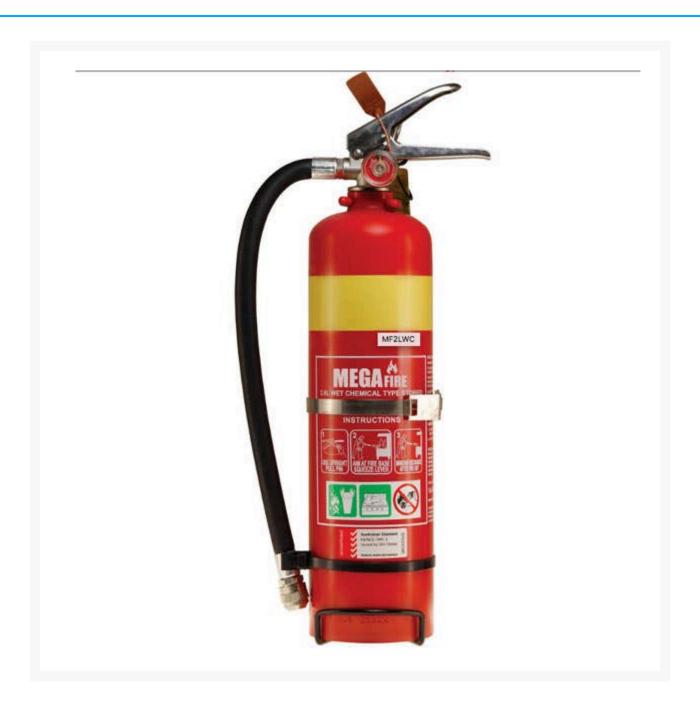

## **2L Wet Chemical Fire Extinguisher**

## **Description**

This High Performance Rated wet chemical extinguisher is **ideal for use in commercial kitchens**.

- Designed for use on kitchen fires that involve burning oil and **deep fat fryers**.
- Stainless steel cylinder, handles and brass valve and ferrules.

- Quick-release bracket for tight installations.
- Includes a **vehicle bracket**.
- Distinguished by a cream coloured band around the top of the cylinder.
- Compliant with Australian Standard AS 1841.3.