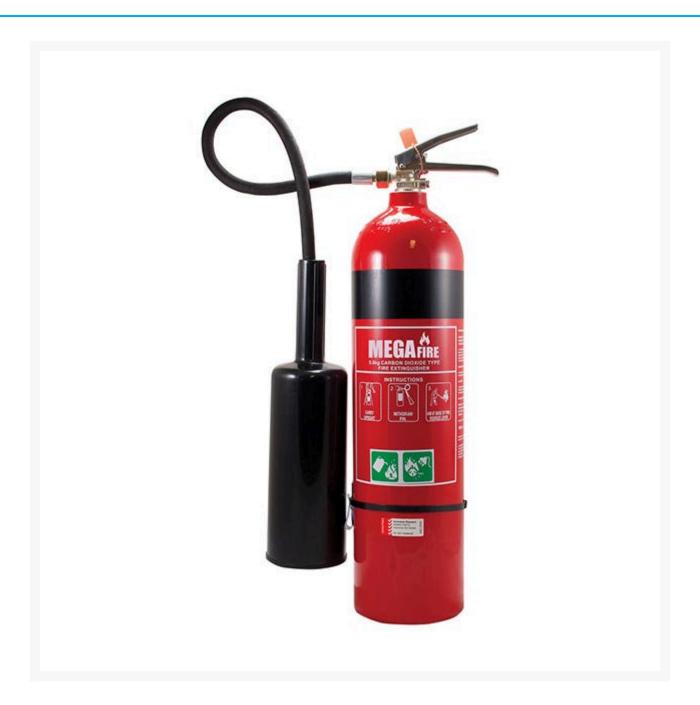

## **Description**

This fire extinguisher is recommended for use in any Class (E) fire that involves energised electronic equipment.

- Complies to standard AS/NZS 1841.6.
- Supplied with a **metal wall-bracket for mounting**.

- This model is fitted with an adjustable swivel elbow assembly that allows discharge directly to the seat of a fire.
- Cylinders are manufactured from high quality, light-weight alloy.
- CO2 extinguishers are **red** in colour and have a **black** coloured band.