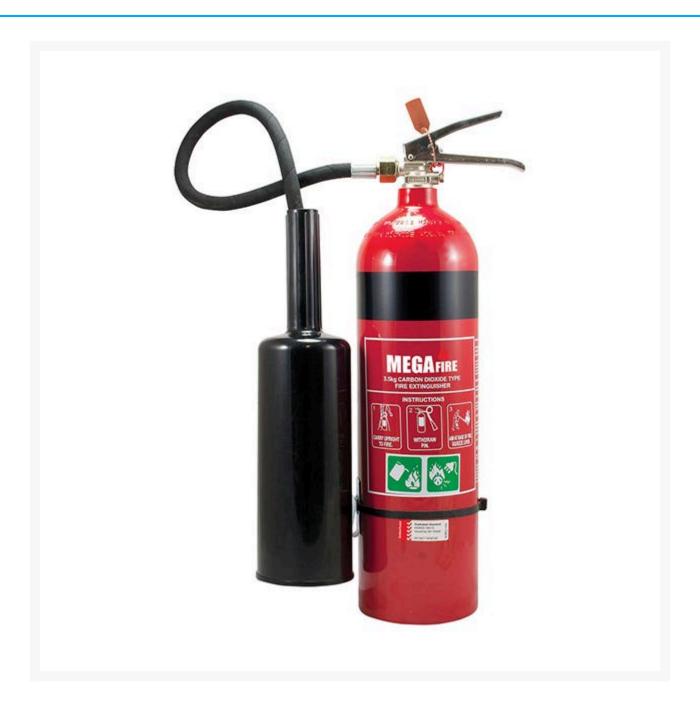

## **Description**

This fire extinguisher is recommended for use in any Class (E) fire that involves energised electronic equipment.

- Complies to standard AS/NZS 1841.6.
- Supplied with a **metal wall-bracket for mounting**.

- This model is fitted with an adjustable swivel elbow assembly, that allows discharge directly to the seat of a fire.
- Cylinders are manufactured from high quality, light-weight alloy.
- CO2 extinguishers are **red** in colour and have a **black** coloured band.