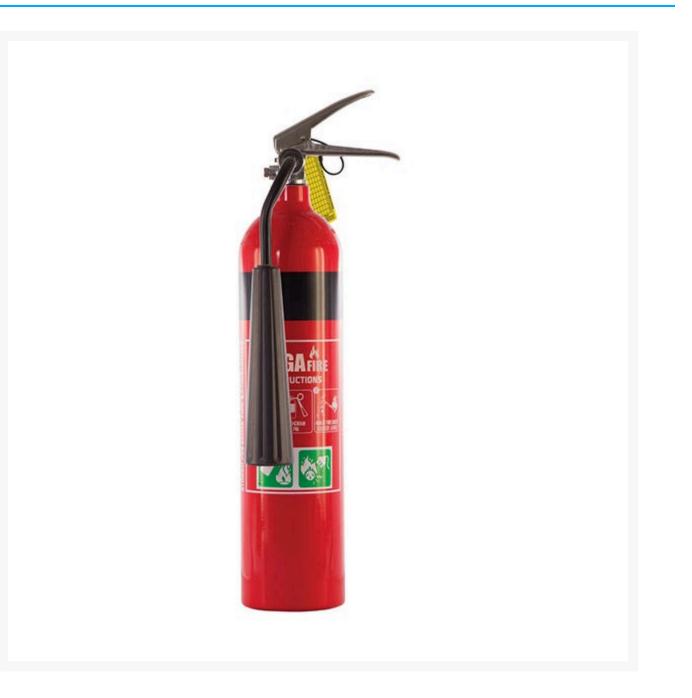

## 2kg CO2 Fire Extinguisher

## Description

This fire extinguisher is recommended for use in any Class (E) fire that involves energised electronic equipment.

- Complies to standard AS/NZS 1841.6.
- Supplied with a **metal wall-bracket for mounting**.

- This model is fitted with an adjustable swivel elbow assembly, that allows discharge directly to the seat of a fire.
- Cylinders are manufactured from high quality, light-weight alloy.
- CO2 extinguishers are **red** in colour and have a **black** coloured band.