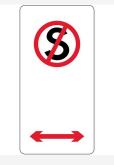

**No Stopping Sign** 

## **Description**

Help keep traffic under control. Traffic & Vehicle Signs come in a variety of materials and sizes to withstand your particular environmental and mounting needs. The parking lot or roads around your facility, property, marina or campus need signs. You'll find all of the Traffic & Vehicle Signs you need right here.

MUTCD Sign Number

R5-35

## **Products in this set**

Left Arrow - Colorbond Steel No Stopping Sign (450 x 300mm)

Right Arrow - Colorbond Steel No Stopping Sign (450 x 300mm)

Double Arrow - Colorbond Steel No Stopping Sign (450 x 300mm)