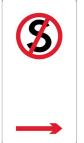

## **Products in this set**

Left Arrow - Colorbond Steel No Stopping Sign (450 x 300mm)

Right Arrow - Colorbond Steel No Stopping Sign (450 x 300mm)

Double Arrow - Colorbond Steel No Stopping Sign (450 x 300mm)