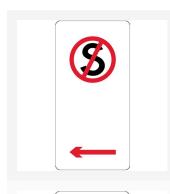

## **Products in this set**

Left Arrow - Colorbond Steel No Stopping Sign (450 x 300mm)

Right Arrow - Colorbond Steel No Stopping Sign (450 x 300mm)

Double Arrow - Colorbond Steel No Stopping Sign (450 x 300mm)