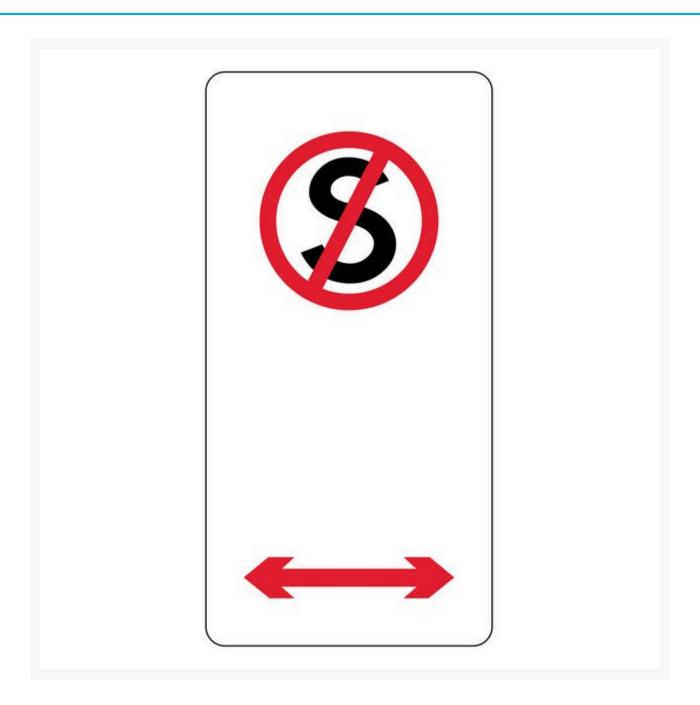

**No Stopping Sign** 

## **Products in this set**

Left Arrow - Colorbond Steel No Stopping Sign (450 x 300mm)

Right Arrow - Colorbond Steel No Stopping Sign (450 x 300mm)

Double Arrow - Colorbond Steel No Stopping Sign (450 x 300mm)