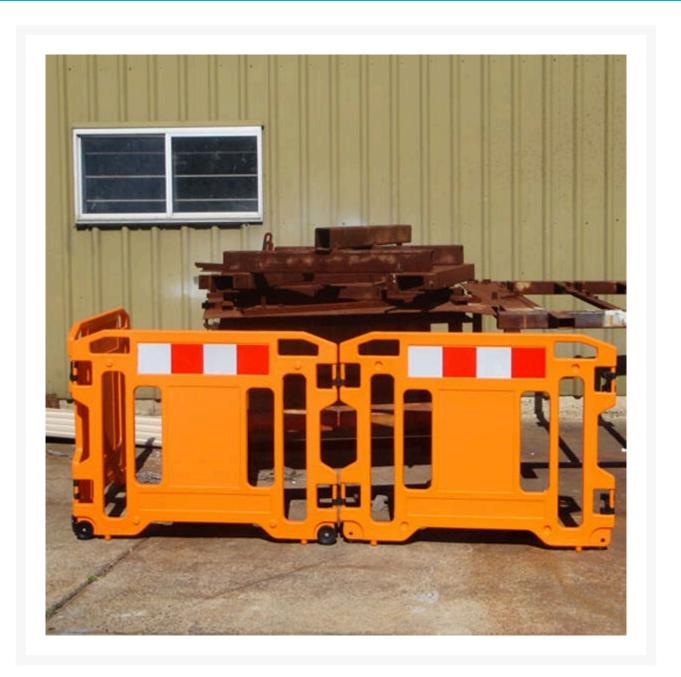

## Description

These easy to handle lightweight mobile expanding barriers are the preferred choice for safe and efficient barricading of various shopping centres, schools, childcare centres and hospitals throughout Australia. Constructed using durable polypropylene material they are virtually maintenance free, temperature resistant and will not damage or scratch floors. Uniquely designed with castor wheels for easy handling and fold away for storage. To barricade larger areas simply link additional units together.

- Single barrier includes 3 panels. Extends to 3 metres.
- Smooth finish for easy cleaning.
- Barriers simply link together to create a longer barricade.
- Panel dimension: 1000(L) x 800(H) x 50(W) mm
- Weight: 9kg