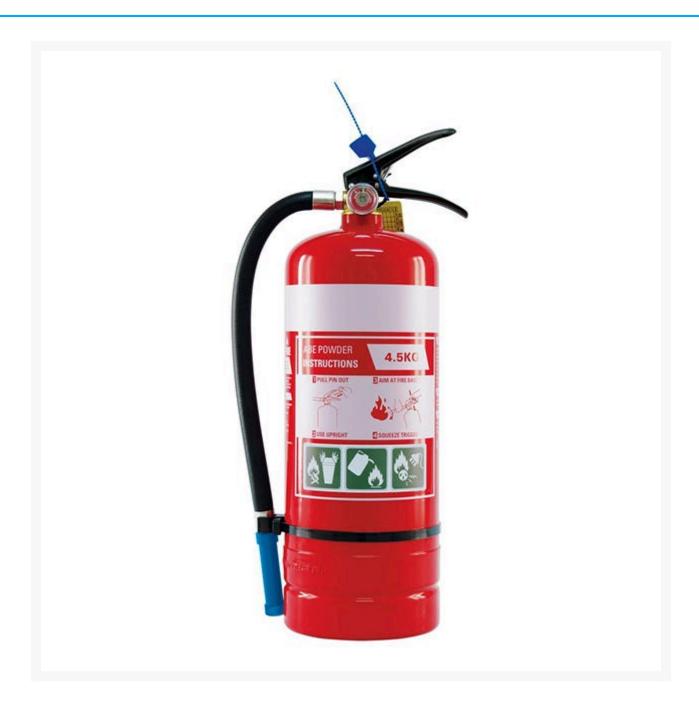

## 4.5kg ABE Fire Extinguisher

## **Description**

This extinguisher is most suitable for fires in the office, house, garage, boat, caravan or car.

- This Fire Extinguisher complies to standard AS/NZS 1841.
- Includes an in-build Wall Bracket.

- Cylinders are internally treated against corrosion and externally painted using the highest quality polyester powder coat paint which **resists UV fading** and provides excellent corrosion resistance.
- Fitted with 1.5mm 304-grade stainless steel handle and lever.
- Forged brass valve with pressure indicator/controllable discharge.
- Extinguisher comes with a discharge hose and nozzle assembly.
- Distinguished by a white coloured band around the top of the cylinder.