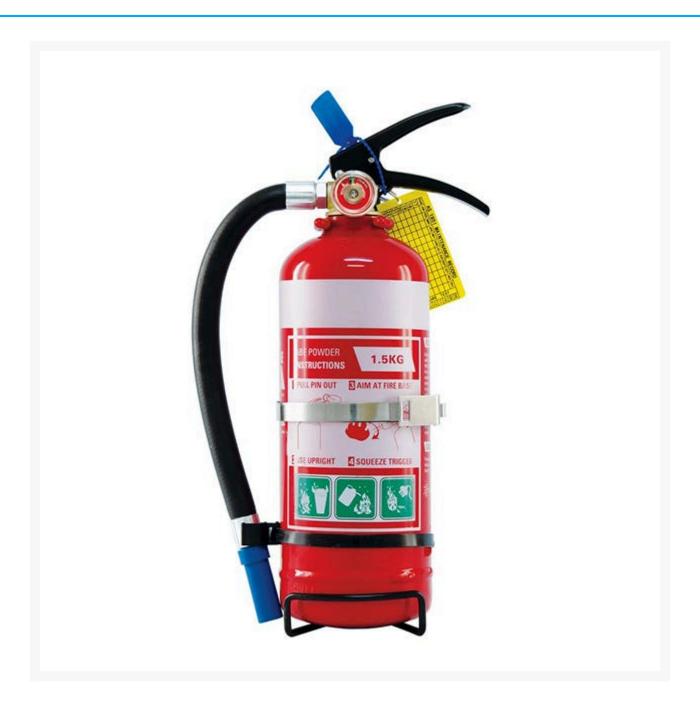

## 1.5kg ABE Fire Extinguisher

## **Description**

This extinguisher is most suitable for fires in the office, house, garage, boat, caravan or car.

- This Fire Extinguisher complies to standard AS/NZS 1841.
- Includes an in-build Wall AND Vehicle Bracket.

- Cylinders are internally treated against corrosion and externally painted using the highest quality polyester powder coat paint which **resists UV fading** and provides excellent corrosion resistance.
- Comes with a **Powder-coated steel handle**.
- Forged brass valve with pressure indicator/controllable discharge.
- Extinguisher comes with a discharge hose and nozzle assembly.
- Distinguished by a white coloured band around the top of the cylinder.