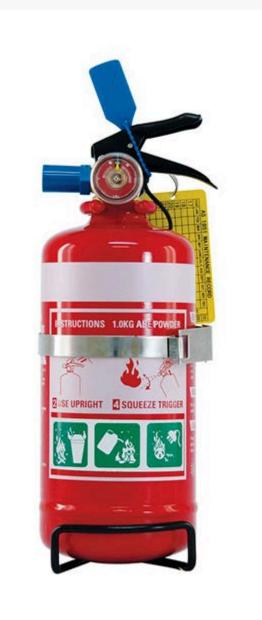

## 1kg ABE Fire Extinguisher

## Description

This extinguisher is most suitable for fires in the office, house, garage, boat, caravan or car.

- This Fire Extinguisher complies to standard AS/NZS 1841.
- Includes an in-build Wall AND Vehicle Bracket.

- Cylinders are internally treated against corrosion and externally painted using the highest quality polyester powder coat paint which **resists UV fading** and provides excellent corrosion resistance.
- Comes with a **Powder-coated steel handle**.
- Forged brass valve with pressure indicator/controllable discharge.
- Extinguisher comes with a discharge hose and nozzle assembly.
- Distinguished by a white coloured band around the top of the cylinder.