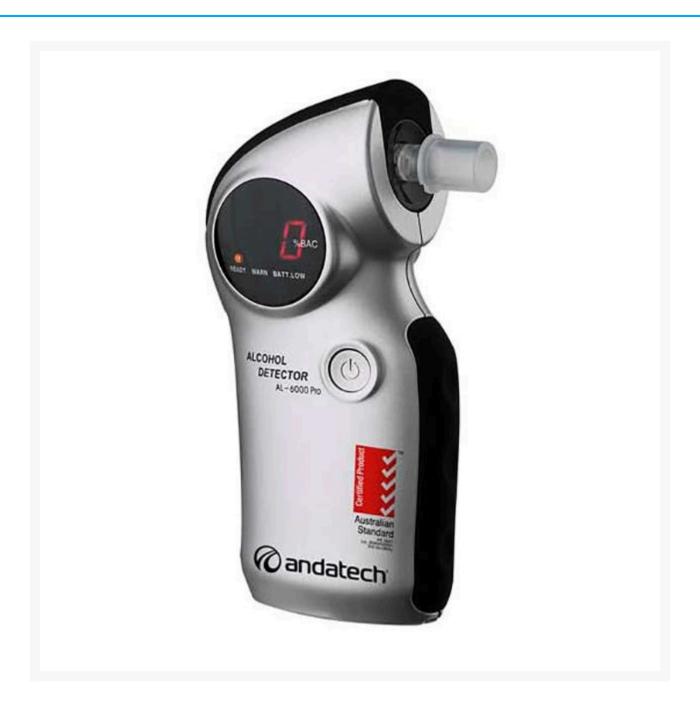

## **AL6000 Professional Breathalyser**

## **Description**

The AL6000 PRO Digital Breathalyser combines leading technology with quality and simplicity. This Digital Breathalyser can be operated in **dual-mode:** Normal mode to measure specific blood alcohol concentration or activate the second mode to use it as an alcohol responder (share between multiple people) to test the presence of alcohol.

Andatech PRO Digital Breathalyser Features:

- Australian Standard AS3547 certified.
- Semiconductor Sensor.
- Provides a highly accurate % BAC reading.
- Reading range: 0.00 to 0.40% BAC.
- Dual-mode: fast and normal.
- Perfect for professional and personal use.
- Leather pouch and 5 mouthpieces included.