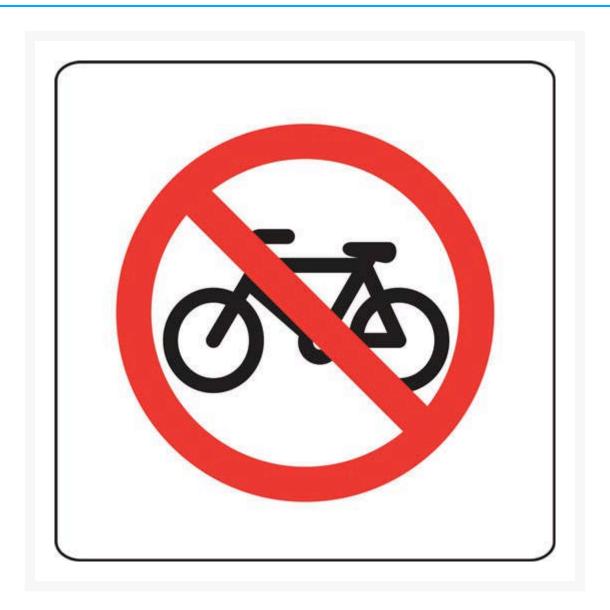

30/9/24

**No Bicycles Sign** 

## **Description**

Help keep traffic under control. Traffic & Vehicle Signs come in a variety of materials and sizes to withstand your particular environmental and mounting needs. The parking lot or roads around your facility, property, marina or campus need signs. You'll find all of the Traffic & Vehicle Signs you need right here.

## **Additional Information**

| MUTCD Sign Number     | R6-10-3                      |
|-----------------------|------------------------------|
| Traffic Sign Material | Aluminium Class 1 Reflective |
| Traffic Sign Size     | 450mm x 450mm                |