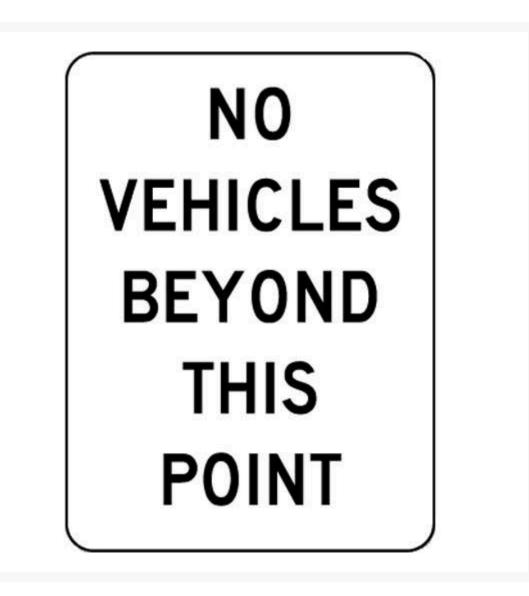

No Vehicles Beyond This Point Sign

## **Short Description**

No Vehicles Beyond This Point Sign

## **Products in this set**

 Polypropylene - 450 x 300mm - No Vehicles Beyond This Point Sign
 Polypropylene 450 x 300mm No Vehicles Beyond This Point Sign

 Colorbond Steel - 450 x 300mm - No Vehicles Beyond This Point Sign
 Colorbond Steel - 450 x 300mm - No Vehicles Beyond This Point Sign