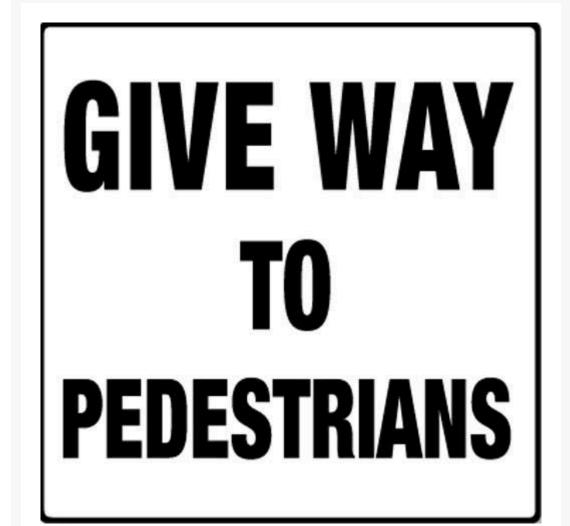

**Give Way To Pedestrians Sign** 

**Product Images** 

## **Additional Information**

| MUTCD Sign Number     | R2-10                        |
|-----------------------|------------------------------|
| Traffic Sign Material | Aluminium Class 1 Reflective |
| Traffic Sign Size     | 600mm x 600mm                |