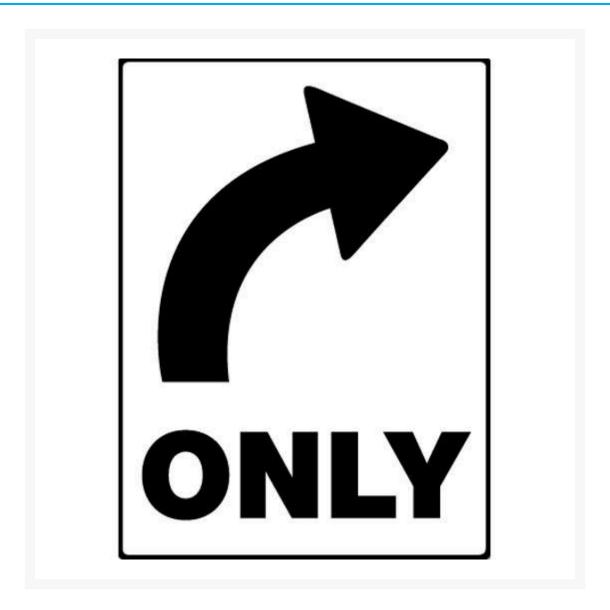

All Traffic Turn Right Sign

## **Description**

Help keep traffic under control. Traffic & Vehicle Signs come in a variety of materials and sizes to withstand your particular environmental and mounting needs. The parking lot or roads around your facility, property, marina or campus need signs. You'll find all of the Traffic & Vehicle Signs you need right here.