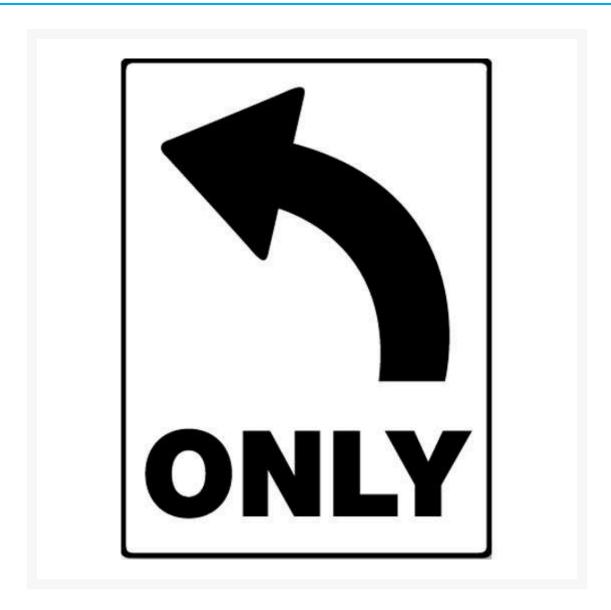

**All Traffic Left Turn Only Sign** 

## **Description**

Help keep traffic under control. Traffic & Vehicle Signs come in a variety of materials and sizes to withstand your particular environmental and mounting needs. The parking lot or roads around your facility, property, marina or campus need signs. You'll find all of the Traffic & Vehicle Signs you need right here.