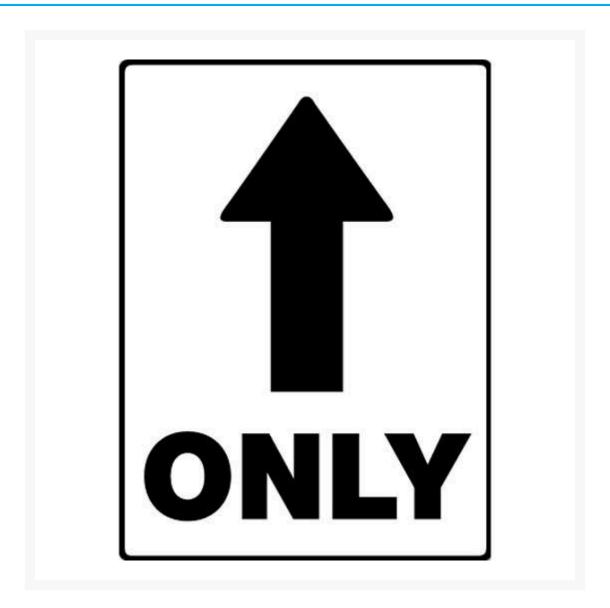

No Turns Sign

## **Description**

Help keep traffic under control. Traffic & Vehicle Signs come in a variety of materials and sizes to withstand your particular environmental and mounting needs. The parking lot or roads around your facility, property, marina or campus need signs. You'll find all of the Traffic & Vehicle Signs you need right here.