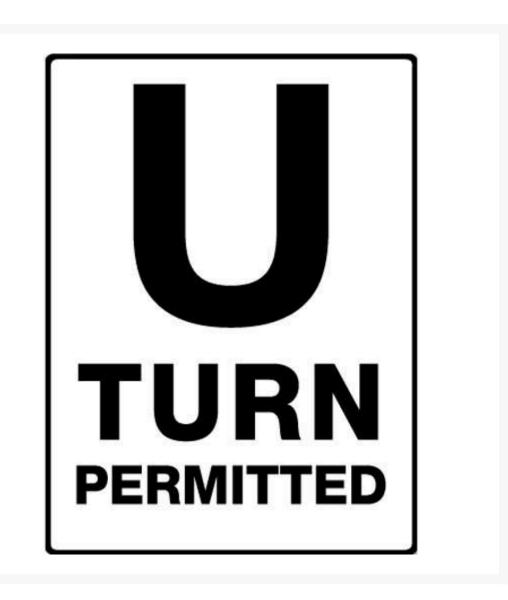

#### **U-Turn Permitted Sign**

### Description

Help keep traffic under control. Traffic & Vehicle Signs come in a variety of materials and sizes to withstand your particular environmental and mounting needs. This sign signifies that a U Turn is Permitted. The parking lot or roads around your facility, property, marina or campus need signs. You'll find all of the Traffic & Vehicle Signs you need right here.