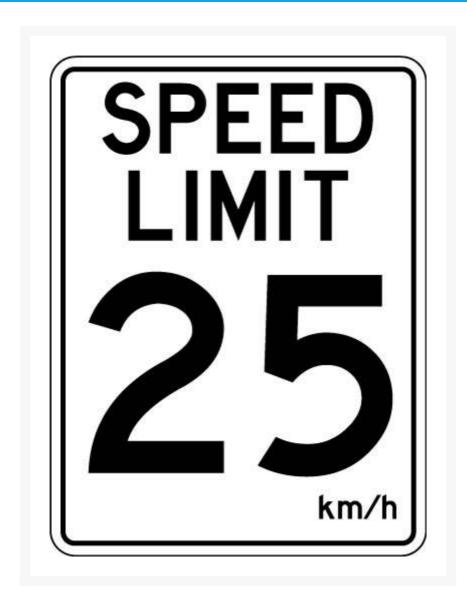

Speed Limit 25km/h Sign

## **Description**

Help keep traffic under control. Traffic & Vehicle Signs come in a variety of materials and sizes to withstand your particular environmental and mounting needs. The parking lot or roads around your facility, property, marina or campus need signs. You'll find all of the Traffic & Vehicle Signs you need right here.