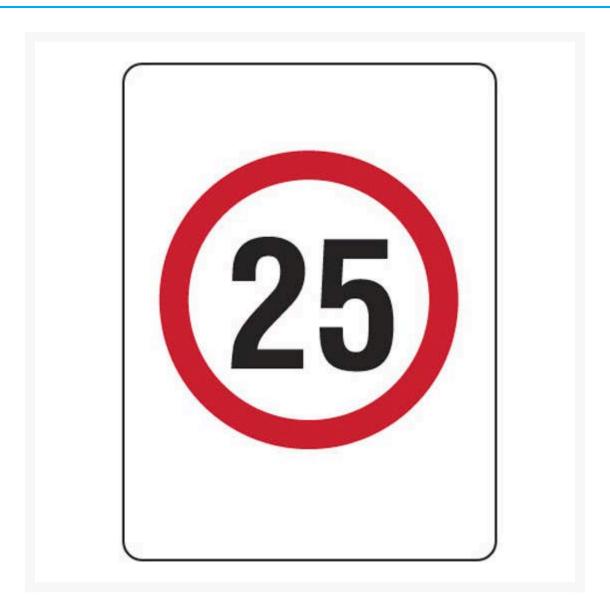

Speed Limit 25 Sign

## **Product Images**



## **Description**

Help keep traffic under control. Traffic & Vehicle Signs come in a variety of materials and sizes to withstand your particular environmental and mounting needs. The parking lot or roads around your facility, property, marina or campus need signs. You'll find all of the Traffic & Vehicle Signs you need right here.

## **Additional Information**

| MUTCD Sign Number | R4-1(25) |
|-------------------|----------|

## **Product Options**

| Traffic Sign Size:     | 300mm x 225mm                |
|------------------------|------------------------------|
|                        | 600mm x 450mm                |
| Traffic Sign Material: | Aluminium Class 1 Reflective |
|                        | Aluminium Class 2 Reflective |
|                        | Colorbond Steel