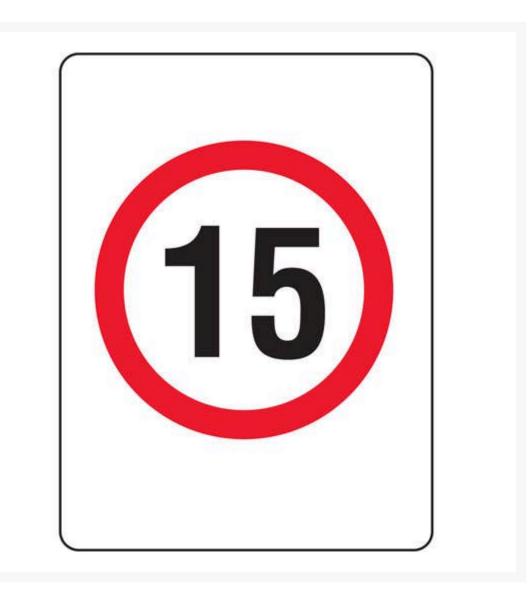

Speed Limit 15 Sign

## **Product Images**



## Description

Help keep traffic under control. Traffic and Vehicle Signs come in a variety of materials and sizes to withstand your particular environmental and mounting needs. The parking lot or roads around your facility, property, marina or campus need signs. You'll find all of the Traffic & Vehicle Signs you need right here.

## **Additional Information**

MUTCD Sign Number

R4-1(15)

## **Product Options**

| Traffic Sign Size:     | 300mm x 225mm                |
|------------------------|------------------------------|
|                        | 600mm x 450mm                |
| Traffic Sign Material: | Aluminium Class 1 Reflective |
|                        | Aluminium Class 2 Reflective |
|                        | Colorbond Steel              |
|                        | Polyp