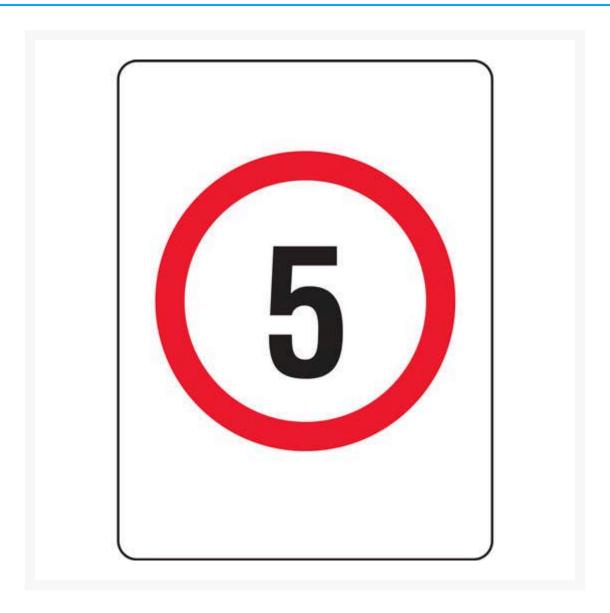

**Speed Limit 5 Sign** 

## **Additional Information**

| MUTCD Sign Number | R4-1(5) |  |
|-------------------|---------|--|