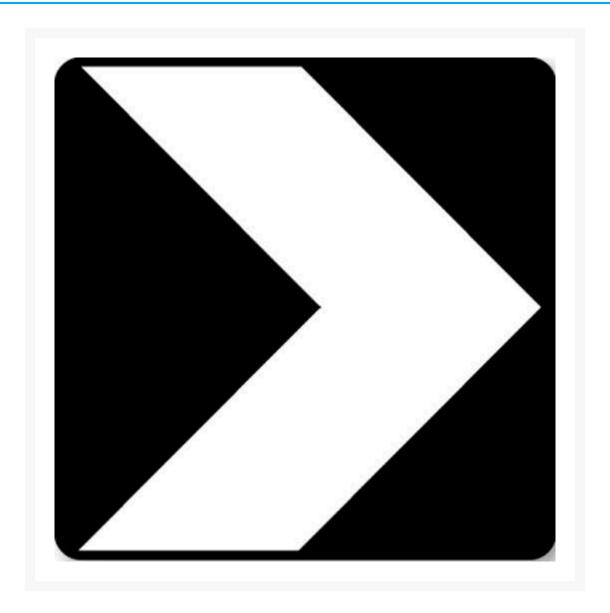

## **Unidirectional Hazard Marker Sign**

## **Product Images**



## **Description**

Help keep traffic under control.

- Traffic & Vehicle Signs come in a variety of materials and sizes to withstand your particular environmental and mounting needs.
- The parking lot or roads around your facility, property, marina or campus need signs.
- You'll find all of the Traffic & Vehicle Signs you need right here.

MUTCD Sign Number

D4-1-2

## **Products in this set**



Aluminium Class 1 Reflective - Unidirectional Hazard Marker Sign (450 x 450mm)



Aluminium Class 1 Reflective - Unidirectional Hazard Marker Sign (600 x 600mm)