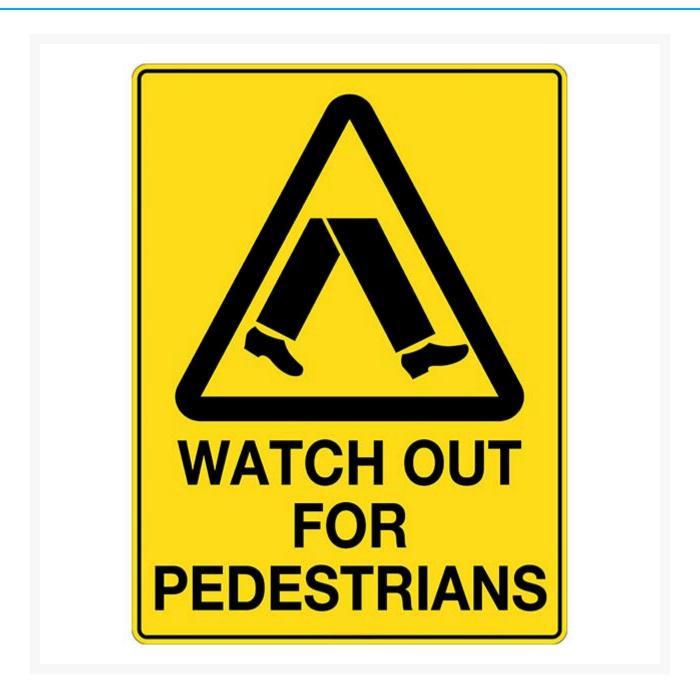

**Watch Out For Pedestrians Sign** 

## **Description**

Help keep traffic under control. Traffic and Vehicle Signs come in a variety of materials and sizes to withstand specific environmental and mounting needs.

• The parking lot or roads around your facility, property, marina or campus need signs.

- Available in a variety of materials including self-adhesive vinyl, polypropylene, multi-flute and colorbond steel.
- Can't see the size, exact legend or material you want? We can custom make anything you require.